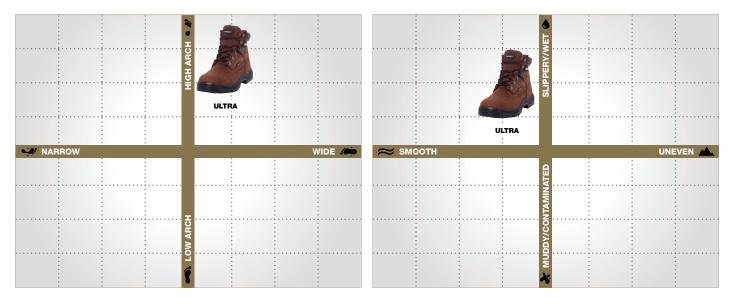

## **HIKING & CASUAL RANGE**





Phylon Midsole

Premium midsole cushioning material for shock attenuation and a smooth ride.

Rubber Outsole

Durable and slip resistant rubber outsole.

**PU**Innersole

Cushioned polyurethane innersole with enhanced durability.

H<sub>2</sub>ORESISTANT

Footwear designed to shed water.







## **FIT GRID**

## **SOLE SELECTION GRID**



## MACKBOOTS.COM.AU | 1300 350 216

Mack Footwear is sold under licence from Mack Trucks, Inc. All rights reserved. "Weight disclaimer. Footwear weights are based on a men's UK8 for a single shoe or boot and a ladies UK10 for women's shoes. Due to the nature of manufacturing there will be subtle variation between pairs. Disclaimer: Every reasonable effort has been made to ensure the accuracy of the Product information in this document. This document must not be regarded as an infallible guide. **Mack Boots™** accepts no responsibility in this regard. As product details may change from time to time please contact **Mack Boots™** to gain the latest information.



AS/NZS 2210 Australian /New Zealand Standards EN - ISO 20345 European Standards ASTM F2413 American Standards