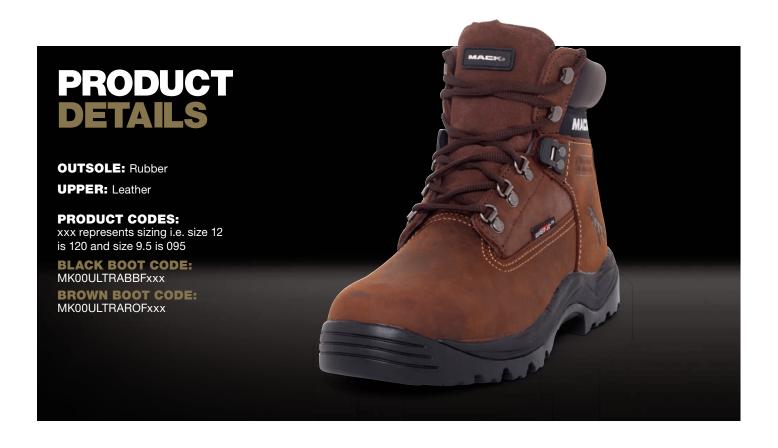

## **HIKING & CASUAL RANGE**





Phylon Midsole

Premium midsole cushioning material for shock attenuation and a smooth ride.

Rubber Outsole

Durable and slip resistant rubber outsole.

**PU**Innersole

Cushioned polyurethane innersole with enhanced durability.

H<sub>2</sub>ORESISTANT

Footwear designed to shed water.







## **FIT GRID**

## **SOLE SELECTION GRID**



## MACKBOOTS.COM.AU | 1300 350 216

Mack Footwear is sold under licence from Mack Trucks, Inc. All rights reserved. "Weight disclaimer. Footwear weights are based on a men's UK8 for a single shoe or boot and a ladies UK10 for women's shoes. Due to the nature of manufacturing there will be subtle variation between pairs. Disclaimer: Every reasonable effort has been made to ensure the accuracy of the Product information in this document. This document must not be regarded as an infallible guide. **Mack Boots™** accepts no responsibility in this regard. As product details may change from time to time please contact **Mack Boots™** to gain the latest information.



AS/NZS 2210 Australian /New Zealand Standards EN - ISO 20345 European Standards